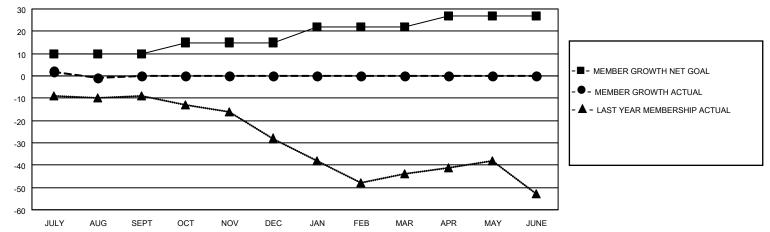

#### GOALS AND ACTUAL MEMBERS CUMULATIVE

| DROPPED CLUBS: 0 |   | 4 CLUBS OF 27 ADDED 1 OR<br>MORE NEW MEMBERS | GENDER DISTRIBUTION       |              |  |
|------------------|---|----------------------------------------------|---------------------------|--------------|--|
|                  |   | WORL NEW WEWBERG                             | MALE                      | 502 (73.28%) |  |
|                  |   |                                              | FEMALE                    | 183 (26.72%) |  |
| DROPPED MEMBERS  |   |                                              | NON BINARY                | 0 (0.00%)    |  |
|                  |   |                                              | PREFER NOT TO ANSWER      | 0 (0.00%)    |  |
| DECEASED         | 3 |                                              |                           |              |  |
| CLUB CANCELLED   | 0 | CLICK HERE FOR CUMULATIVE                    | TOTAL FAMILY UNIT MEMBERS | 126          |  |
| OTHER            | 5 | MEMBERSHIP DATA                              |                           |              |  |
| TOTAL            | 8 |                                              | FAMILY MEMBERS PAYING HAI | F DUES 67    |  |
|                  |   |                                              |                           |              |  |